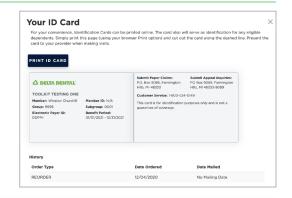

### **Print ID card**

View and print your ID card 24/7 by following the **Print ID Card** link.