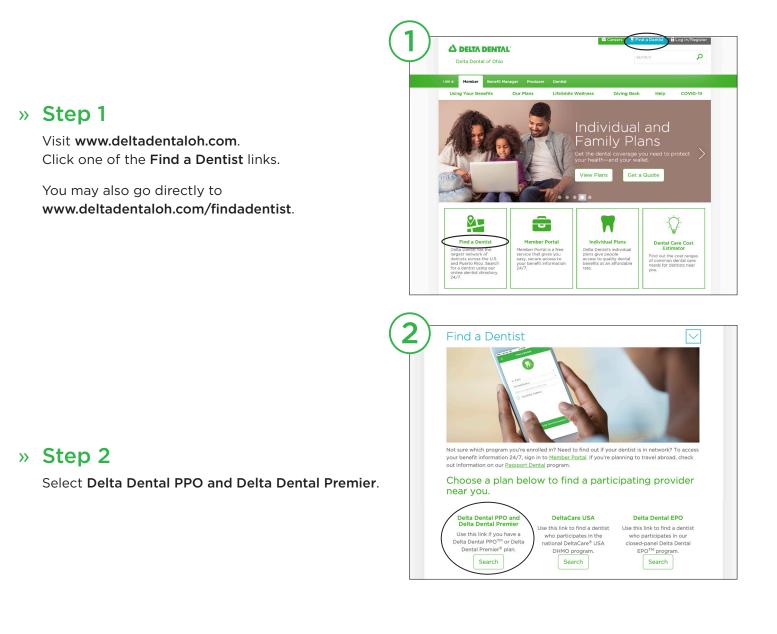

# Find a Delta Dental Participating Dentist

Your Delta Dental plan allows you to visit any dentist you like. However, there are advantages to choosing a dentist who belongs to one of Delta Dental's two dentist networks—Delta Dental PPO<sup>™</sup> and Delta Dental Premier<sup>®</sup>. You'll likely save the most money and receive the highest levels of coverage when you visit a Delta Dental PPO dentist. If you visit a dentist who does not participate in Delta Dental PPO, you can still save money if that dentist participates in Delta Dental Premier.

To find a participating dentist in your area, follow the simple steps below.