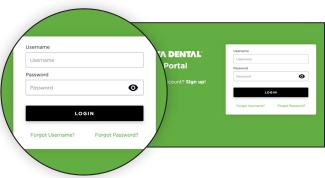

### Get started today

- 1. Visit www.memberportal.com.
- 2. Log in.
  - **NOTE:** Member Portal has replaced Consumer Toolkit<sup>®</sup>. If you currently have a Consumer Toolkit account, your username and password for Consumer Toolkit will work for Member Portal.
  - If you have already registered, enter your credentials and click the "Login" button.
  - If you are new to Member Portal, click the "Sign up!" link to register.
     NOTE: You will need the subscriber's (the person whose name is on the benefit package) member ID.
     The member ID is an assigned number unique to the subscriber. In most cases, the member ID is the same as the subscriber's Social Security number.
- 3. Complete required fields and follow the on-screen instructions.
- 4. Select your own username and password to access the site.