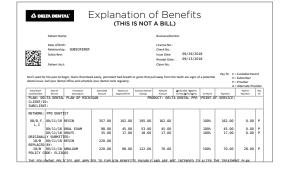

### I didn't receive an Explanation of Benefits (EOB) for a recent dental office visit. How can I view/print my EOB statements?

Delta Dental doesn't mail EOB statements for services covered at 100 percent. However, you can view these anytime in your Member Portal account. There, you can also view claim information for any previous services, and click on the procedure codes for a detailed definition. To print EOB statements, click on the printer icon on your browser toolbar or select File, then Print.

Once you have logged in to Member Portal, remember to sign up for electronic delivery of Explanation of Benefits (EOB) statements. You will be able to view your EOBs online and print copies when necessary.