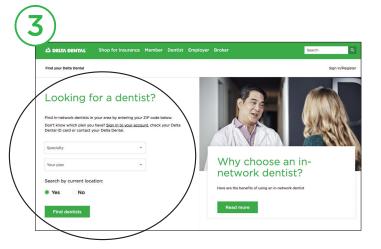

### » Step 3

The **Specialty** menu defaults to any dentist. If you want to search for a specific specialty, select the specialty from the drop-down menu. Then, select the **Your plan** menu and choose the appropriate network option for you.

- **Delta Dental PPO**—all providers who participate in Delta Dental PPO.
- **Delta Dental Premier**—all providers who participate in Delta Dental Premier.
- Delta Dental PPO plus Premier—all providers who participate in both Delta Dental PPO and Delta Dental Premier.

The search will display results that fit your criteria, and whether or not those providers also participate in other networks.

Next, select **Yes** to search by current location or **No** to search by address or ZIP code. *Choosing "Yes"* may require you to change a location setting or you may need to go back and select "No" and manually enter your physical address if you receive an error message.

Select Find dentists to begin search.