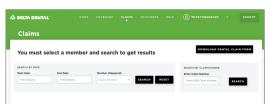

### View your EOBs

Review and print EOBs by clicking the **Claims** link and entering the dates and patient's name.